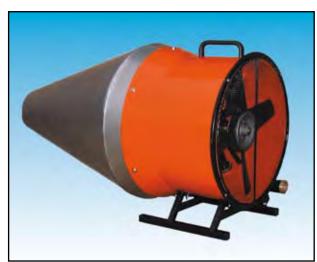

Fixed Net Model

The Mini Excel also can be used as a smoke extractor which has a 6mtr length of red smoke ducting supplied as an optional extra.

The unit is available in the following versions:-

- Standard
- Fixed with 316 Stainless Steel Cone Net
- Self Inducing Complete with Foam Pick-Up Tube
- Stainless steel body
- Smoke Extraction