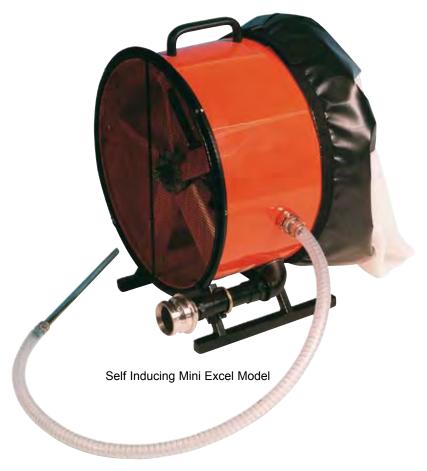

The Mini Excel also can be used as a smoke extractor which has a 6mtr length of red smoke ducting supplied as an optional extra.

The unit is available in the following versions:-

- Standard
- Fixed with 316 Stainless Steel Cone Net
- Self Inducing Complete with Foam Pick-Up Tube
- Stainless steel body
- Smoke Extraction

#### CONSTRUCTION

| Body:                       | GRP                                                                    |
|-----------------------------|------------------------------------------------------------------------|
| Pipework:                   | Copper and Bronze                                                      |
| Pelton Wheel:               | Gunmetal                                                               |
| Inlet:                      | 1½" BSP Male (All International Adaptors Available)                    |
| Standard:                   | Requires a Z225 Inductor                                               |
| Self Inducing:              | Complete with built in Inductor and foam pick-up tube                  |
| Stainless Steel:            | For harsh environments                                                 |
| Smoke Extraction:           | Mini Excel is available with 6m length of red reinforced smoke ducting |
| Polythene Foam<br>Trunking: | 30mtrs of clear polythene trucking (optional extra)                    |