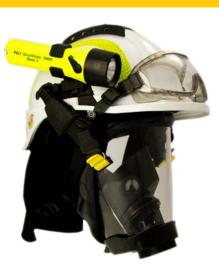

## Helmet for rescuers TYTAN type Hot 101.03

The TYTAN helmet for rescuers, type HOT 101.03, is a state-of-the-art helmet for specialized rescue groups intended for use during road, technical, water, and height rescue operations and during natural disasters, e.g. suppression of grassland fires, forest fires. The innovative structure of the helmet's shell is made from fiberglass-reinforced polyamide using injection technology. This guarantees high mechanical strength and thermal resistance. TYTAN is a multi-purpose, light, and ventilated helmet with excellent basic equipment.

## Comfort

- Face and eye protection protective goggles or a long visor which can be lowered over a breathing mask and which enables use by rescuers who wear corrective glasses.
- Neck protector made from a fire-resistant textile.
- Optimum fit and setting on the head of the rescuer due to the wide range of circumference adjustment (52-65 cm), a large knob that can be turned even in gloves, adjustment of the angle and the height, and a 3-point chin strap.
- Panel ventilation system.
- · A broad range of accessories suitable for use with breathing masks, torches, and ear protectors.
- The shell is available in any color.