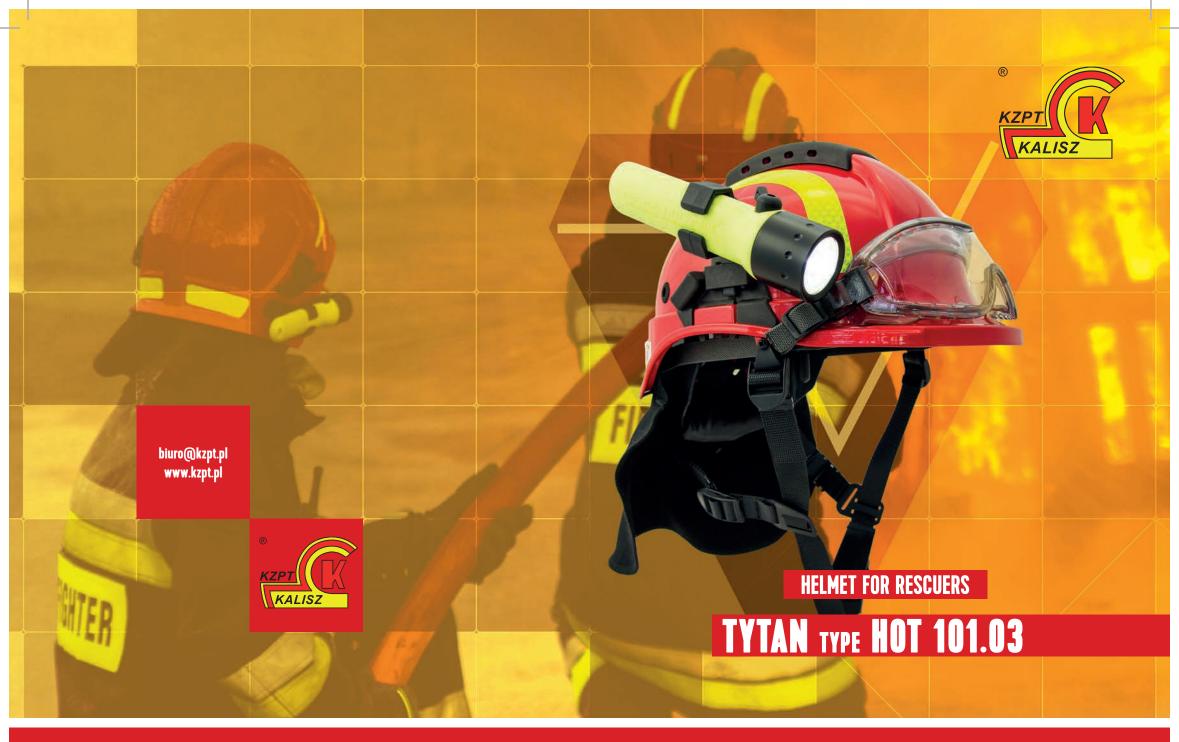

## Helmet for rescuers TYTAN type Hot 101.03

The TYTAN helmet for rescuers, type HOT 101.03, is a state-of-the-art helmet for specialized rescue groups intended for use during road, technical, water, and height rescue operations and during natural disasters, e.g. suppression of grassland fires, forest fires. The innovative structure of the helmet's shell is made from fiberglass-reinforced polyamide using injection technology. This guarantees high mechanical strength and thermal resistance. TYTAN is a multi-purpose, light, and ventilated helmet with excellent basic equipment.

## Safety

- The helmet meets the requirements of the EN 12492:2012 standard for mountaineering equipment. Helmets for mountaineers are confirmed by EC type certificate

  No. EC/S/1938/2012 issued by the CIOP-PIB (Central Institute for Labor Protection National Research Institute, notified body No. 1437).
- The helmet also meets the following standards which improve rescuers' safety:
  - EN 397:1995 Specification for industrial safety helmets (concerning shock absorption capacity and resistance to piercing and compression forces).
  - EN 443:1997 Helmets for firefighters (concerning resistance to flames).
  - EN 443:2008 Helmets for firefighting in buildings and other structures (concerning resistance to liquid chemicals).
- Full protection at low and high temperatures (-20°C to +50°C).
- · Reflective elements to ensure high visibility of the rescuer.

## Comfort

- Face and eye protection protective goggles or a long visor which can be lowered over a breathing mask and which enables use by rescuers who wear corrective glasses.
- Neck protector made from a fire-resistant textile.
- Optimum fit and setting on the head of the rescuer due to the wide range of circumference adjustment (52-65 cm), a large knob that can be turned even in gloves, adjustment of the angle and the height, and a 3-point chin strap.
- Panel ventilation system.
- · A broad range of accessories suitable for use with breathing masks, torches, and ear protectors.
- The shell is available in any color.