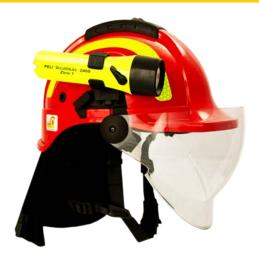

## Helmet for rescuers TYTAN type Hot 101.03

The TYTAN helmet for rescuers, type HOT 101.03, is a state-of-the-art helmet for specialized rescue groups intended for use during road, technical, water, and height rescue operations and during natural disasters, e.g. suppression of grassland fires, forest fires. The innovative structure of the helmet's shell is made from fiberglass-reinforced polyamide using injection technology. This guarantees high mechanical strength and thermal resistance. TYTAN is a multi-purpose, light, and ventilated helmet with excellent basic equipment.

## Comfort

- Face and eye protection protective goggles or a long visor which can be lowered over a breathing mask and which enables use by rescuers who wear corrective glasses.
- Neck protector made from a fire-resistant textile.
- Optimum fit and setting on the head of the rescuer due to the wide range of circumference adjustment (52-65 cm), a large knob that can be turned even in gloves, adjustment of the angle and the height, and a 3-point chin strap.
- Panel ventilation system.
- · A broad range of accessories suitable for use with breathing masks, torches, and ear protectors.
- The shell is available in any color.