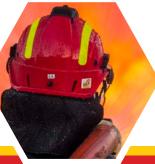

## Helmet for rescuers TYTAN type Hot 101.03

The TYTAN helmet for rescuers, type HOT 101.03, is a state-of-the-art helmet for specialized rescue groups intended for use during road, technical, water, and height rescue operations and during natural disasters, e.g. suppression of grassland fires, forest fires. The innovative structure of the helmet's shell is made from fiberglass-reinforced polyamide using injection technology. This guarantees high mechanical strength and thermal resistance. TYTAN is a multi-purpose, light, and ventilated helmet with excellent basic equipment.

## Safety

- The helmet meets the requirements of the EN 12492:2012 standard for mountaineering equipment. Helmets for mountaineers are confirmed by EC type certificate

  No. EC/S/1938/2012 issued by the CIOP-PIB (Central Institute for Labor Protection National Research Institute, notified body No. 1437).
- The helmet also meets the following standards which improve rescuers' safety:
  - EN 397:1995 Specification for industrial safety helmets (concerning shock absorption capacity and resistance to piercing and compression forces).
  - EN 443:1997 Helmets for firefighters (concerning resistance to flames).
  - EN 443:2008 Helmets for firefighting in buildings and other structures (concerning resistance to liquid chemicals).
- Full protection at low and high temperatures (-20°C to +50°C).
- · Reflective elements to ensure high visibility of the rescuer.

## Comfort

- Face and eye protection protective goggles or a long visor which can be lowered over a breathing mask and which enables use by rescuers who wear corrective glasses.
- Neck protector made from a fire-resistant textile.
- Optimum fit and setting on the head of the rescuer due to the wide range of circumference adjustment (52-65 cm), a large knob that can be turned even in gloves, adjustment of the angle and the height, and a 3-point chin strap.
- Panel ventilation system.
- · A broad range of accessories suitable for use with breathing masks, torches, and ear protectors.
- The shell is available in any color.